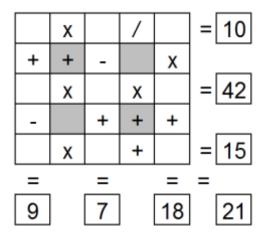

## **EQUATE+0 Puzzle**

Each row, column & diagonal is an equation and you use the numbers 1 to 9 to complete the equations. Each number can be used only once. No numbers have been provided to get you started. Find the remaining nine numbers that satisfies all the resulting equations.

Note – multiplication (x) & division (/) are performed before addition (+) and subtraction (-).