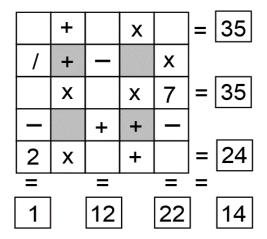

## **EQUATE+2 Puzzle**

Each row, column & diagonal is an equation and you use the numbers 1 to 9 to complete the equations. Each number can be used only once. Two numbers have been provided to get you started. Find the remaining seven numbers that satisfies all the resulting equations.

Note – multiplication (x) & division (/) are performed before addition (+) and subtraction (-).